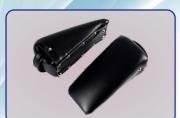

#### **SPECIFICATIONS**

Colour : Black

Package: 37.69 x16.1 x9.5 cm

**Back Support** 

Weight: 0.181.44 gm

#### **FEATURES**

- It is recommended by chiropractors, orthopaedist & physiotherapists to prevent neck, back, hip, leg and sciatic nerve pain with regular use
- It Improves blood circulation
- Reduce muscle Fatigue and tension
- Improves your working efficiency
- Maintains the natural curvature of the spine