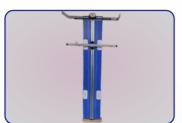

### **SPECIFICATIONS**

- 200 x 22. 61 x 15. 24 cm
- Weight: 12 kg
- High quality anodized Aluminum construction
- Protable Inclinometer

### **FEATURES**

- The Wall Station is a compact total body rehabilitation system designed for in clinic strength training.
- It features the familiar colors & resistance levels of clip connect tubing.
- Upper & lower extremities features a multidimensional design with three planes of moment.
- Inclinometer helps to check passive range of motion.