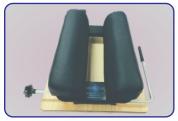

## Pevic Wedges

#### **SPECIFICATIONS**

- Approx 20 x 12 x 11 cm
- Weight: 0.7 kg (Approx)
- Wooden Base with a firm cushion
- Colour : black
- Solid wood interior
- High density from

#### **FEATURES**

- Bottom of each block is covered in vinyl & secured with upholstery nails
- These wedges are placed under each side of the pelvis thus drawing your disc away from the nerve being affected
- Safe to use on patients & easy to carry